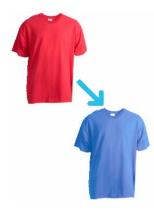

e learning Graphics-Toolbox easier and more enjoyable. The text is written in a friendly "voice," as if we were sitting beside you teaching you!
- Built in Manual The manual is built into the program – no need to hunt for where the programmer hid it! Click the button on Page 2 and it opens as a PDF file.



With inspiring features, like our exclusive libraries of Daily Life Color Cards, hundreds of Fancy Lines and colorful Ribbons, **Graphics-Toolbox** becomes a fun and creative way to express ideas for work or play. Once you learn how to create and control the graphics in your life, the door will open to your imagination and to a world of endless creative possibilities!

See a sampling of some of our features:

### Daily Life Color Cards



# **Colorful Ribbons**



# Tonal Color Change



#### Fancy Lines



# Apply Texture



### Transparent Glide



3 separate pictures placed on top of one another.