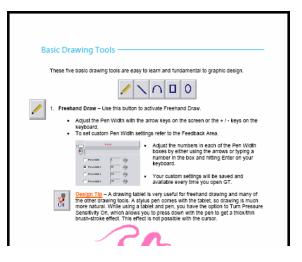

| Graphics-Toolbox TM GT Version 1.15 ( Current User: DefaultUser ) - FancyLines.pcx |                                                   |
|------------------------------------------------------------------------------------|---------------------------------------------------|
|                                                                                    |                                                   |
|                                                                                    | VIIII                                             |
|                                                                                    | T Select As Current Color                         |
|                                                                                    |                                                   |
|                                                                                    |                                                   |
|                                                                                    |                                                   |
|                                                                                    | <u>&gt; , , , , , , , , , , , , , , , , , , ,</u> |
|                                                                                    | X 🕺 👹 🦻 📩                                         |
|                                                                                    |                                                   |
|                                                                                    | 🚐 🐍 📩 🛃 🏥 🐺 💻                                     |